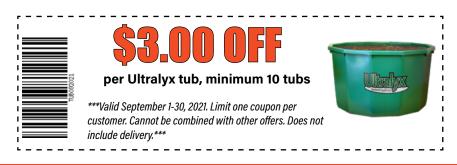

## **Ultralyx® Tub Booking & Coupon**

Bolster your herd health with Ultralyx® supplement tubs. Choose from a variety of pressed, low-moisture and poured tubs to find the one that best suits your herd. During the month of September visit with your local store manager or territory sales manager to discuss booking Ultralyx® tubs through the winter, minimum 20 tubs. Alternatively, use the coupon below to purchase a minimum of 10 tubs and receive a \$3 discount per tub. **These offers cannot be combined.** 